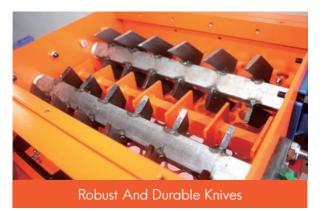

## EPS Foam Crusher

PRODUCT

#### DESCRIPTION

Foam crusher / grinder offer a solution to the problem of EPS foam disposal, which can reduce them to manageable sizes. Perfect for someone who has scrap EPS foam from protection cushions, post parcels and other fragile glass/ceramic ware transportation. This foam recycling crusher can crush the EPS blocks into small flakes of sizes from 5mm to 50mm.

#### **FEATURES**

- · Efficient foam crusher/grinder shreds foam into 5-50 mm size small pieces
- · Low operating and maintenance costs
- · Lower dust generated in the finished milled product