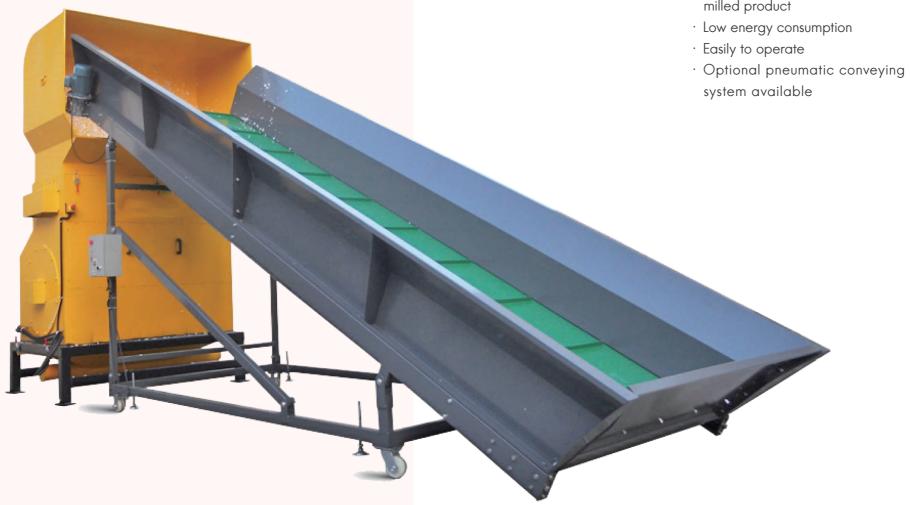

#### DESCRIPTION

Foam crusher / grinder offer a solution to the problem of EPS foam disposal, which can reduce them to manageable sizes. Perfect for someone who has scrap EPS foam from protection cushions, post parcels and other fragile glass/ceramic ware transportation. This foam recycling crusher can crush the EPS blocks into small flakes of sizes from 5mm to 50mm.

#### **FEATURES**

- · Efficient foam crusher/grinder shreds foam into 5-50 mm size small pieces
- · Low operating and maintenance costs
- · Lower dust generated in the finished milled product