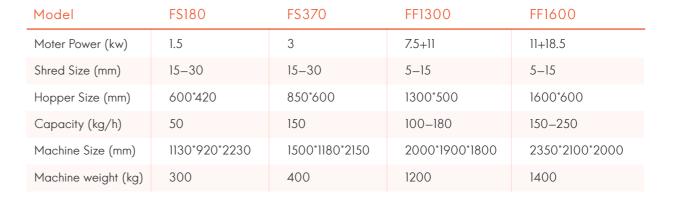

#### DESCRIPTION

Foam crusher / grinder offer a solution to the problem of EPS foam disposal, which can reduce them to manageable sizes. Perfect for someone who has scrap EPS foam from protection cushions, post parcels and other fragile glass/ceramic ware transportation. This foam recycling crusher can crush the EPS blocks into small flakes of sizes from 5mm to 50mm.

#### **FEATURES**

- · Efficient foam crusher/grinder shreds foam into 5-50 mm size small pieces
- · Low operating and maintenance costs
- · Lower dust generated in the finished milled product