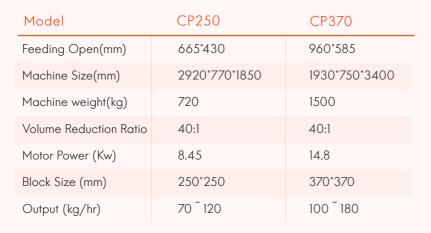

### DESCRIPTION

Styrofoam compactor can compress bulky foam waste EPS extremely efficiently, reduce EPS boxes volume by 40 times. The Pre-shredding system can crush the eps blocks easily. It installs the cooling device and specially designed auger to avoid EPS melting during compaction.

#### **FEATURES**

- · Easy truncated to store
- · Compacted EPS blocks by ratio of 40 to 1
- · Achieves a density in the range of 250 350 kg/m
- · Pre-shredded system
- · Hours long operation without overheating
- · High efficiency and output
- · Cooling system without stink