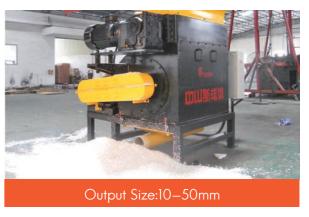

#### DESCRIPTION

Foam crusher / grinder offer a solution to the problem of EPS foam disposal, which can reduce them to manageable sizes. Perfect for someone who has scrap EPS foam from protection cushions, post parcels and other fragile glass/ceramic ware transportation. This foam recycling crusher can crush the EPS blocks into small flakes of sizes from 5mm to 50mm.

#### **FEATURES**

- · Efficient foam crusher/grinder shreds foam into 5-50 mm size small pieces
- · Low operating and maintenance costs
- · Lower dust generated in the finished milled product