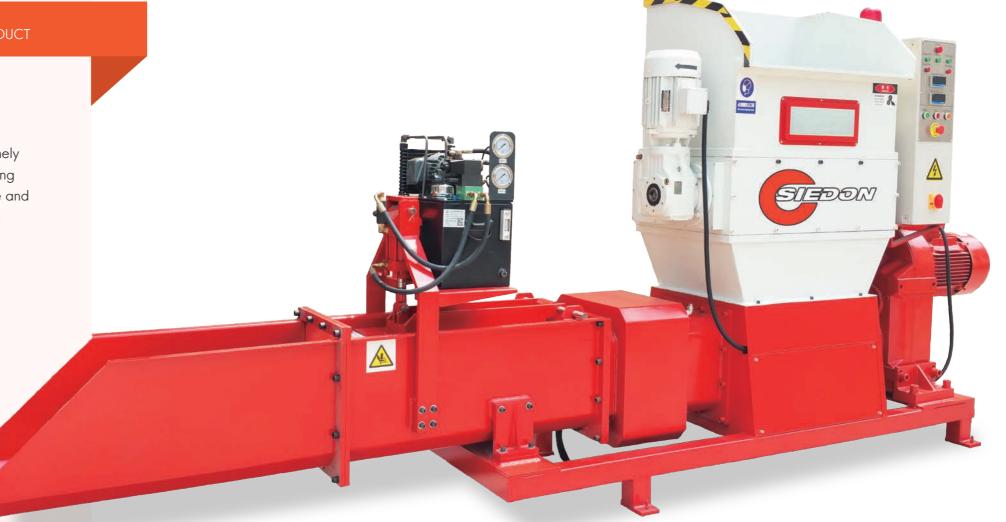

# Styrofoam Compactor

PRODUCT

### DESCRIPTION

Styrofoam compactor can compress bulky foam waste EPS extremely efficiently, reduce EPS boxes volume by 40 times. The Pre-shredding system can crush the eps blocks easily. It installs the cooling device and specially designed auger to avoid EPS melting during compaction.

#### **FEATURES**

- · Easy truncated to store
- · Compacted EPS blocks by ratio of 40 to 1
- · Achieves a density in the range of 250 350 kg/m
- · Pre-shredded system
- · Hours long operation without overheating
- · High efficiency and output
- · Cooling system without stink