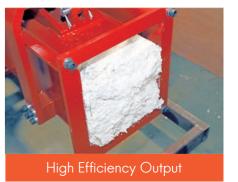

#### **FEATURES**

- · Easy truncated to store
- · Compacted EPS blocks by ratio of 40 to 1
- · Achieves a density in the range of 250 350 kg/m
- · Pre-shredded system
- · Hours long operation without overheating
- · High efficiency and output
- · Cooling system without stink