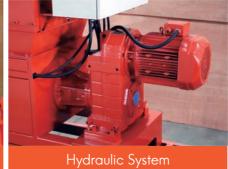

### DESCRIPTION

Styrofoam compactor can compress bulky foam waste EPS extremely efficiently, reduce EPS boxes volume by 40 times. The Pre-shredding system can crush the eps blocks easily. It installs the cooling device and specially designed auger to avoid EPS melting during compaction.

#### **FEATURES**

- · Easy truncated to store
- · Compacted EPS blocks by ratio of 40 to 1
- · Achieves a density in the range of 250 350 kg/m
- · Pre-shredded system
- · Hours long operation without overheating
- · High efficiency and output
- · Cooling system without stink