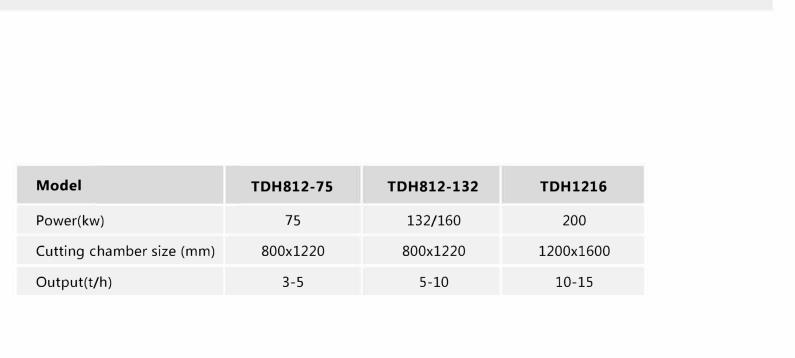

#### **Features**

- Driven by imported hydraulic system
- World class hydraulic components maximum pressure 35 Mpa
- Automatic overload protection for core parts
- Knives are made of imported high strength alloy that no worries of metals crushing
- Knife can be repaired by welding to reduce maintenance cost
- Double seals, dustproof maze and material baffle for complex operating conditions
- Automatic fire extinguishing system to ensure safety
- Maintenance mode for labor reducing
- Hydraulic press for forced feeding
- Siemens and Schneider components ensure high stability