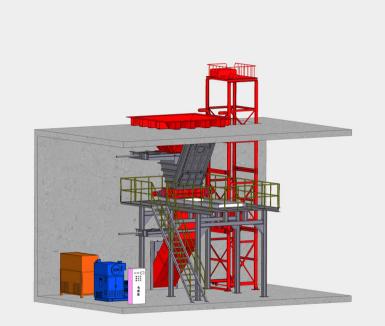

#### **Siedon Solution**

One-stop system

Lifter+ Shredder+ Fire control system

N<sub>z</sub> Fire Protection

CO<sub>2</sub> Fire Protection

Hazardous waste will be shredded by Harden shredder into small size

After shredding waste is mixed to a homogeneous product

Mixing

Pumping

Mixed waste is transferred to the incineration by Harden robust pump

## Feeding

Grab Lifter

#### **Features**

- Driven by imported hydraulic system
- World class hydraulic components maximum pressure 35 Mpa
- Automatic overload protection for core parts
- Knives are made of imported high strength alloy that no worries of metals crushing
- Knife can be repaired by welding to reduce maintenance cost
- Double seals, dustproof maze and material baffle for complex operating conditions
- Automatic fire extinguishing system to ensure safety
- Maintenance mode for labor reducing
- Hydraulic press for forced feeding
- Siemens and Schneider components ensure high stability