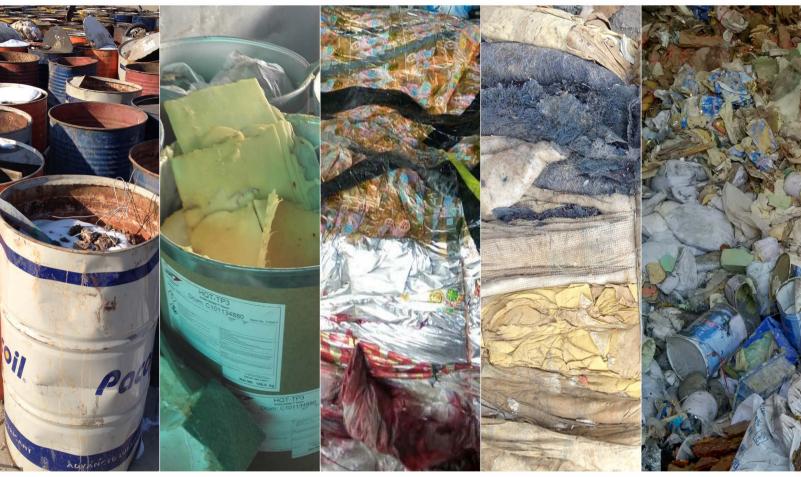

#### **Siedon Solution**

One-stop system

Lifter+ Shredder+ Fire control system

N<sub>z</sub> Fire Protection

CO<sub>2</sub> Fire Protection

Hazardous waste will be shredded by Harden shredder into small size