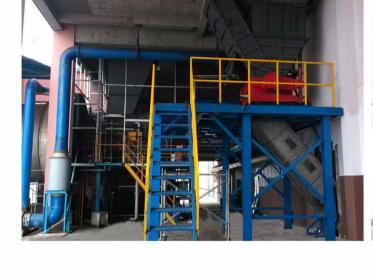

#### **Siedon Solution**

One-stop system

Lifter+ Shredder+ Fire control system

N<sub>z</sub> Fire Protection

CO<sub>2</sub> Fire Protection

Hazardous waste will be shredded by Harden shredder into small size

After shredding waste is mixed to a homogeneous product

Mixing

Pumping

Mixed waste is transferred to the incineration by Harden robust pump