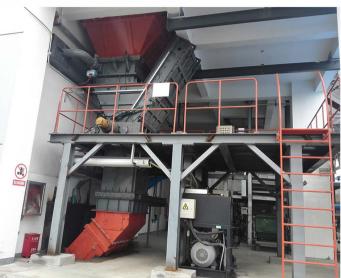

#### **Siedon Solution**

One-stop system

Lifter+ Shredder+ Fire control system

N<sub>z</sub> Fire Protection

CO<sub>2</sub> Fire Protection

Hazardous waste will be shredded by Harden shredder into small size

After shredding waste is mixed to a homogeneous product

Mixing

Pumping

Mixed waste is transferred to the incineration by Harden robust pump