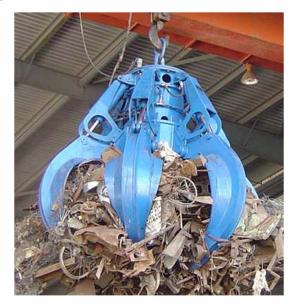

m have been widely used for many different applications in the waste management industry. Materials can be shredded include municipal solid waste, metal scraps, industrial waste, paper mill residue, hazardous waste, medical waste, animal waste, kitchen waste and organic waste.



## **Application**

- Size reduction for kiln, mixer and pump(SMP system)
- Break the waste for incineration and improve burning efficiency

#### **Siedon Solution**

One-stop system

Lifter+ Shredder+ Fire control system

N<sub>z</sub> Fire Protection





CO<sub>2</sub> Fire Protection





Hazardous waste will be shredded by Harden shredder into small size

After shredding waste is mixed to a homogeneous product

Mixing

Pumping

Mixed waste is transferred to the incineration by Harden robust pump

## Feeding





Grab Lifter

#### **Features**



- Driven by imported hydraulic system
- World class hydraulic components maximum pressure 35 Mpa
- Automatic overload protection for core parts
- Knives are made of imported high strength alloy that no worries of metals crushing
- Knife can be repaired by welding to reduce maintenance cost
- Double seals, dustproof maze and material baffle for complex operating conditions
- Automatic fire extinguishing system to ensure safety
- Maintenance mode for labor reducing
- Hydraulic press for forced feeding
- Siemens and Schneider components ensure high stability











05 **■** ■ 06