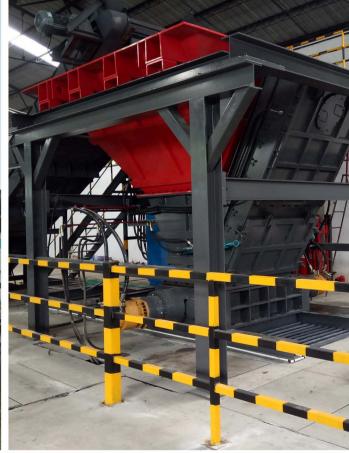

#### **Siedon Solution**

One-stop system

Lifter+ Shredder+ Fire control system

N<sub>z</sub> Fire Protection

CO<sub>2</sub> Fire Protection

Hazardous waste will be shredded by Harden shredder into small size