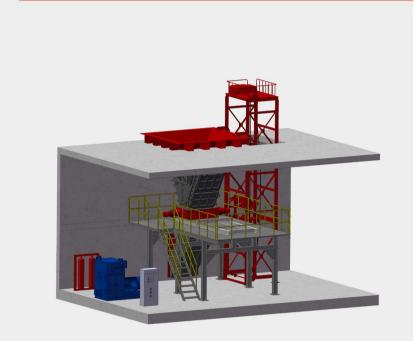

#### **Siedon Solution**

One-stop system

Lifter+ Shredder+ Fire control system

N<sub>z</sub> Fire Protection

CO<sub>2</sub> Fire Protection

Hazardous waste will be shredded by Harden shredder into small size

After shredding waste is mixed to a homogeneous product

Mixing

Pumping

Mixed waste is transferred to the incineration by Harden robust pump

## Feeding

Grab Lifter

#### **Features**

- Driven by imported hydraulic system
- World class hydraulic components maximum pressure 35 Mpa
- Automatic overload protection for core parts
- Knives are made of imported high strength alloy that no worries of metals crushing
- Knife can be repaired by welding to reduce maintenance cost
- Double seals, dustproof maze and material baffle for complex operating conditions
- Automatic fire extinguishing system to ensure safety
- Maintenance mode for labor reducing
- Hydraulic press for forced feeding
- Siemens and Schneider components ensure high stability