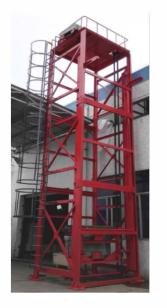

have been widely used for many different applications in the waste management industry. Materials can be shredded include municipal solid waste, metal scraps, industrial waste, paper mill residue, hazardous waste, medical waste, animal waste, kitchen waste and organic waste.



## **Application**

- Size reduction for kiln, mixer and pump(SMP system)
- Break the waste for incineration and improve burning efficiency

#### **Siedon Solution**

One-stop system

Lifter+ Shredder+ Fire control system

N<sub>z</sub> Fire Protection





CO<sub>2</sub> Fire Protection





Hazardous waste will be shredded by Harden shredder into small size

After shredding waste is mixed to a homogeneous product

Mixing

Pumping

Mixed waste is transferred to the incineration by Harden robust pump

## Feeding





Grab Lifter

#### **Features**



- Driven by imported hydraulic system
- World class hydraulic components maximum pressure 35 Mpa
- Automatic overload protection for core parts
- Knives are made of imported high strength alloy that no worries of metals crushing
- Knife can be repaired by welding to reduce maintenance cost
- Double seals, dustproof maze and material baffle for complex operating conditions
- Automatic fire extinguishing system to ensure safety
- Maintenance mode for labor reducing
- Hydraulic press for forced feeding
- Siemens and Schneider components ensure high stability











05 **■** ■ 06