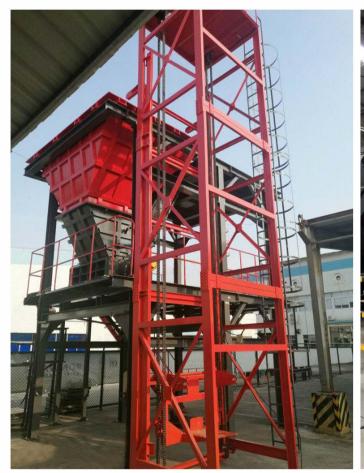

by Harden shredder into small size

After shredding waste is mixed to a homogeneous product

Mixing

Pumping

Mixed waste is transferred to the incineration by Harden robust pump

## Feeding





Grab Lifter

#### **Features**



- Driven by imported hydraulic system
- World class hydraulic components maximum pressure 35 Mpa
- Automatic overload protection for core parts
- Knives are made of imported high strength alloy that no worries of metals crushing
- Knife can be repaired by welding to reduce maintenance cost
- Double seals, dustproof maze and material baffle for complex operating conditions
- Automatic fire extinguishing system to ensure safety
- Maintenance mode for labor reducing
- Hydraulic press for forced feeding
- Siemens and Schneider components ensure high stability











05 **■** ■ 06