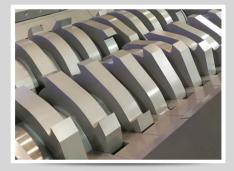

#### **Features**

- Driven by imported hydraulic system
- World class hydraulic components maximum pressure 35 Mpa
- Automatic overload protection for core parts
- Knives are made of imported high strength alloy that no worries of metals crushing
- Knife can be repaired by welding to reduce maintenance cost
- Double seals, dustproof maze and material baffle for complex operating conditions
- Automatic fire extinguishing system to ensure safety
- Maintenance mode for labor reducing
- Hydraulic press for forced feeding
- Siemens and Schneider components ensure high stability