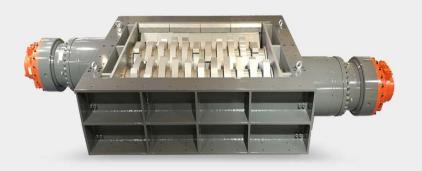

#### **Siedon Solution**

One-stop system

Lifter+ Shredder+ Fire control system

N<sub>z</sub> Fire Protection

CO<sub>2</sub> Fire Protection

Hazardous waste will be shredded by Harden shredder into small size

#### **Features**

- Driven by imported hydraulic system
- World class hydraulic components maximum pressure 35 Mpa
- Automatic overload protection for core parts
- Knives are made of imported high strength alloy that no worries of metals crushing
- Knife can be repaired by welding to reduce maintenance cost
- Double seals, dustproof maze and material baffle for complex operating conditions
- Automatic fire extinguishing system to ensure safety
- Maintenance mode for labor reducing
- Hydraulic press for forced feeding
- Siemens and Schneider components ensure high stability