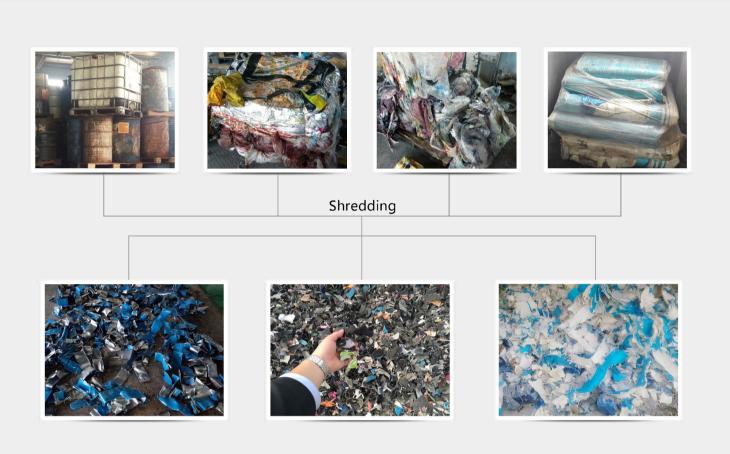

#### **Siedon Solution**

One-stop system

Lifter+ Shredder+ Fire control system

N<sub>z</sub> Fire Protection

CO<sub>2</sub> Fire Protection

Hazardous waste will be shredded by Harden shredder into small size