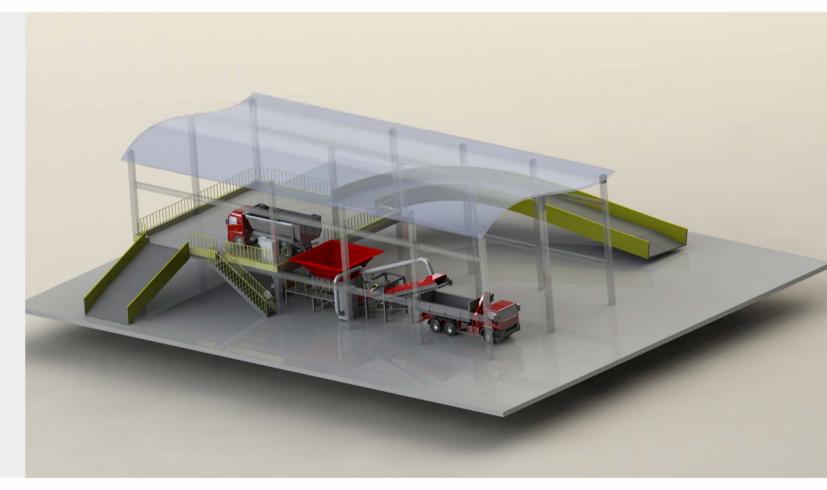

# TD912, TD1016 Disposal Technology Dust removal system Bulky waste Wixed waste Ferrous separator waste Discharging conveyor Transporter Aggregating box

| Model                      | TD912      | TD1016     | TDH1618          |
|----------------------------|------------|------------|------------------|
| Motor power kw             | 55+55      | 75+75      | 200              |
| Cutting chamber size mm    | 900*1220   | 1040*1600  | 1600*1800        |
| Drive mode                 | Two motors | Two motors | Hydraulic System |
| Output t/h                 | 3-5        | 5-8        | 10-15            |
| Total power Kw             | 133.7      | 163.7      | 223.7            |
| Floor space m <sup>2</sup> | 200        | 200        | 220              |
|                            |            |            |                  |

# **Features of Processing System**

- Conveyor transport for labor reducing
- Low noise, dust and knives wear
- Dust pelletizing system for whole system dedusting
- Self discharging ferrous separating system
- Centralized automatic control for safe and easy operation