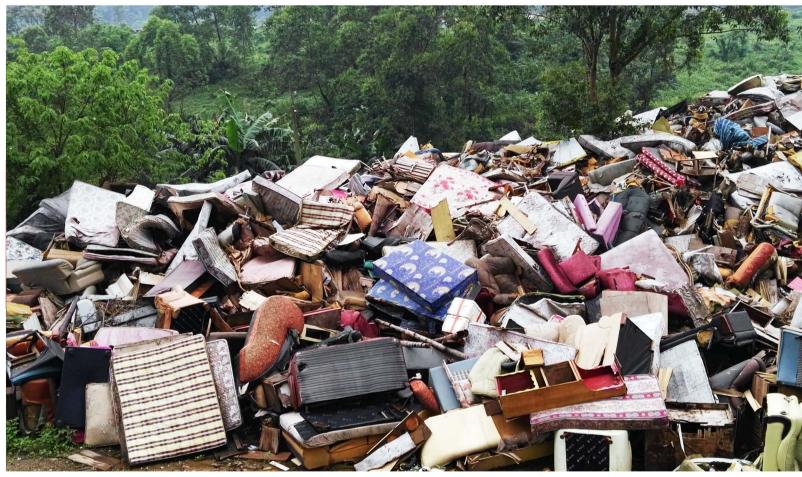

# **Environmental Problem Bulky Waste**

 Bulky waste used to be abandoned at will and it's not easy for transportation and landfill.