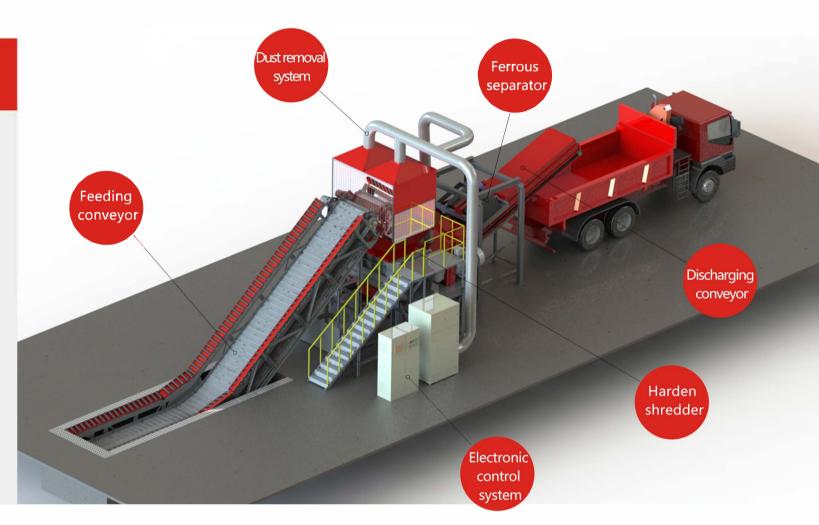

# TD912, TD1016 Disposal Technology Dust removal system Bulky waste Wixed waste Ferrous separator waste Discharging conveyor Transporter Aggregating box

| Model                      | TD912      | TD1016     | TDH1618          |
|----------------------------|------------|------------|------------------|
| Motor power kw             | 55+55      | 75+75      | 200              |
| Cutting chamber size mm    | 900*1220   | 1040*1600  | 1600*1800        |
| Drive mode                 | Two motors | Two motors | Hydraulic System |
| Output t/h                 | 3-5        | 5-8        | 10-15            |
| Total power Kw             | 133.7      | 163.7      | 223.7            |
| Floor space m <sup>2</sup> | 200        | 200        | 220              |
|                            |            |            |                  |

# **Features of Processing System**

- Conveyor transport for labor reducing
- Low noise, dust and knives wear
- Dust pelletizing system for whole system dedusting
- Self discharging ferrous separating system
- Centralized automatic control for safe and easy operation