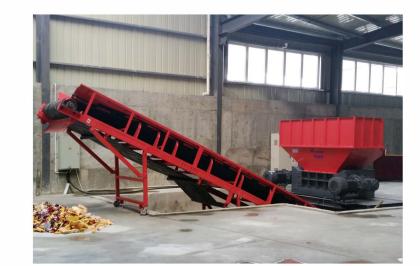

# TD912, TD1016 Disposal Technology Dust removal system Bulky waste Wixed waste Ferrous separator waste Discharging conveyor Transporter Aggregating box

| Model                      | TD912      | TD1016     | TDH1618          |
|----------------------------|------------|------------|------------------|
| Motor power kw             | 55+55      | 75+75      | 200              |
| Cutting chamber size mm    | 900*1220   | 1040*1600  | 1600*1800        |
| Drive mode                 | Two motors | Two motors | Hydraulic System |
| Output t/h                 | 3-5        | 5-8        | 10-15            |
| Total power Kw             | 133.7      | 163.7      | 223.7            |
| Floor space m <sup>2</sup> | 200        | 200        | 220              |
|                            |            |            |                  |

# **Features of Processing System**

- Conveyor transport for labor reducing
- Low noise, dust and knives wear
- Dust pelletizing system for whole system dedusting
- Self discharging ferrous separating system
- Centralized automatic control for safe and easy operation