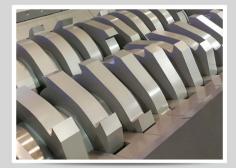

## Features of TD912, TD1016 Shredder

- Knives are made of imported high strength alloy that no worries of metals crushing
- Knife can be repaired by welding to reduce the maintenance cost
- Double seals, dustproof maze and material baffle for complex operating conditions
- Siemens PLC automatic control with overload protection
- Siemens motor and quality gearbox ensures high stability