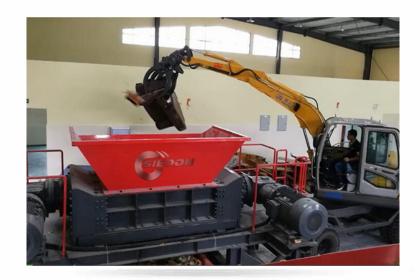

### **Harden Solution**

- One-stop System
   Feeding + Shredding + Ferrous separating + Dust removing
- Effectively solve transportation difficulty and improve waste recycling ratio.

www.siedontech.com

**Decoration Waste** 

# TD912, TD1016 Disposal Technology Dust removal system Bulky waste Wixed waste Ferrous separator waste Discharging conveyor Transporter Aggregating box

| Model                      | TD912      | TD1016     | TDH1618          |
|----------------------------|------------|------------|------------------|
| Motor power kw             | 55+55      | 75+75      | 200              |
| Cutting chamber size mm    | 900*1220   | 1040*1600  | 1600*1800        |
| Drive mode                 | Two motors | Two motors | Hydraulic System |
| Output t/h                 | 3-5        | 5-8        | 10-15            |
| Total power Kw             | 133.7      | 163.7      | 223.7            |
| Floor space m <sup>2</sup> | 200        | 200        | 220              |
|                            |            |            |                  |