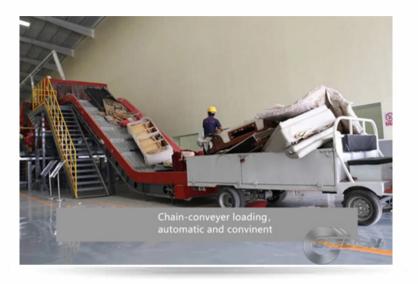

# **Features of Processing System**

- Conveyor transport for labor reducing
- Low noise, dust and knives wear
- Dust pelletizing system for whole system dedusting
- Self discharging ferrous separating system
- Centralized automatic control for safe and easy operation